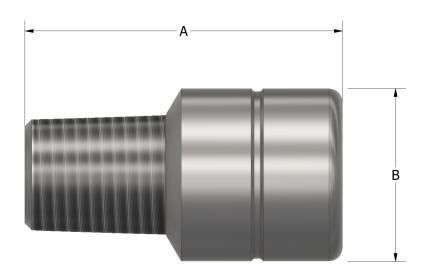

# **DIMENSIONS/SPECIFICATIONS**

| А         | 1.45" (36.8 mm)  |
|-----------|------------------|
| PORT SIZE | 1/4" NPT         |
| WEIGHT    | .11 LBS (.05 KG) |